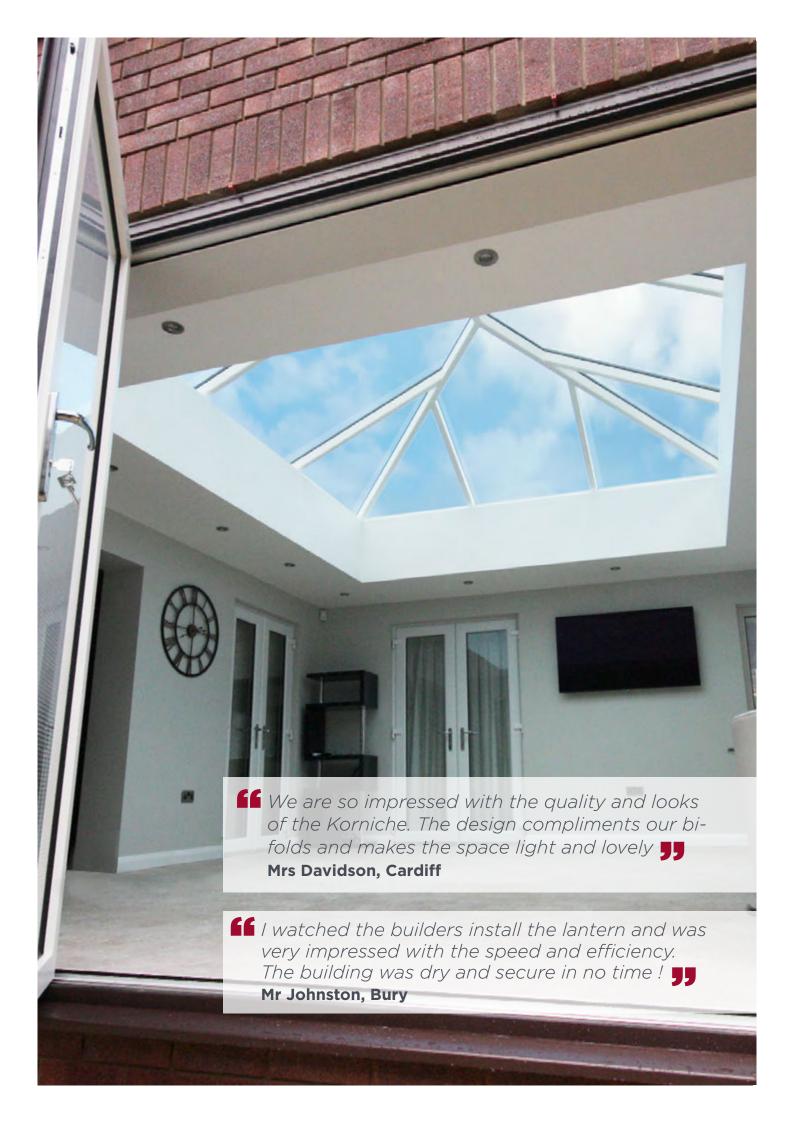

# THE PERFECT FINISH

The slimline Korniche roof lantern provides a traditional timber look with all the advantages of a thermally broken aluminium construction. Precision engineering, optimisation and modern manufacturing techniques have created a beautifully proportioned, thermally efficient, strong and secure lantern solution for your home.

# **Structural Elegance**

The slim elegant Korniche fits perfectly in any home by retaining traditional features in a contemporary setting.

### Traditional Meets Modern

Narrow yet deep structural profiles with subtle ogee detailing along the lower edges provide a clean classic feel.