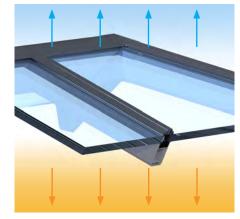

### Thermally Broken Eaves Beam

Thermal efficiency starts at the bottom of our roof. Eaves beams are fully thermally broken to create an insulated barrier between the aluminium sections.

### **Insulating T-bar**

Our in-house designed high quality insulating T-bar bridges the gap between the profiles and the aluminium finishing caps to create the largest possible thermal break.