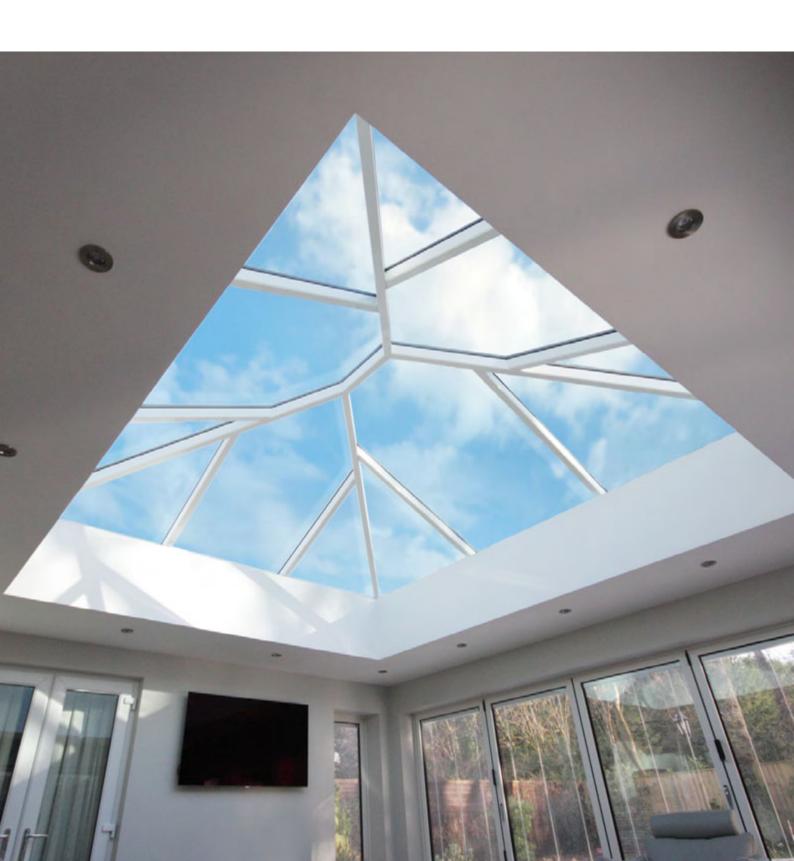

# THE PERFECT FINISH

The slimline Korniche roof lantern provides a traditional timber look with all the advantages of a thermally broken aluminium construction. Precision engineering, optimisation and modern manufacturing techniques have created a beautifully proportioned, thermally efficient, strong and secure lantern solution for your home.

# **Structural Elegance**

The slim elegant Korniche fits perfectly in any home by retaining traditional features in a contemporary setting.

### Traditional Meets Modern

Narrow yet deep structural profiles with subtle ogee detailing along the lower edges provide a clean classic feel.