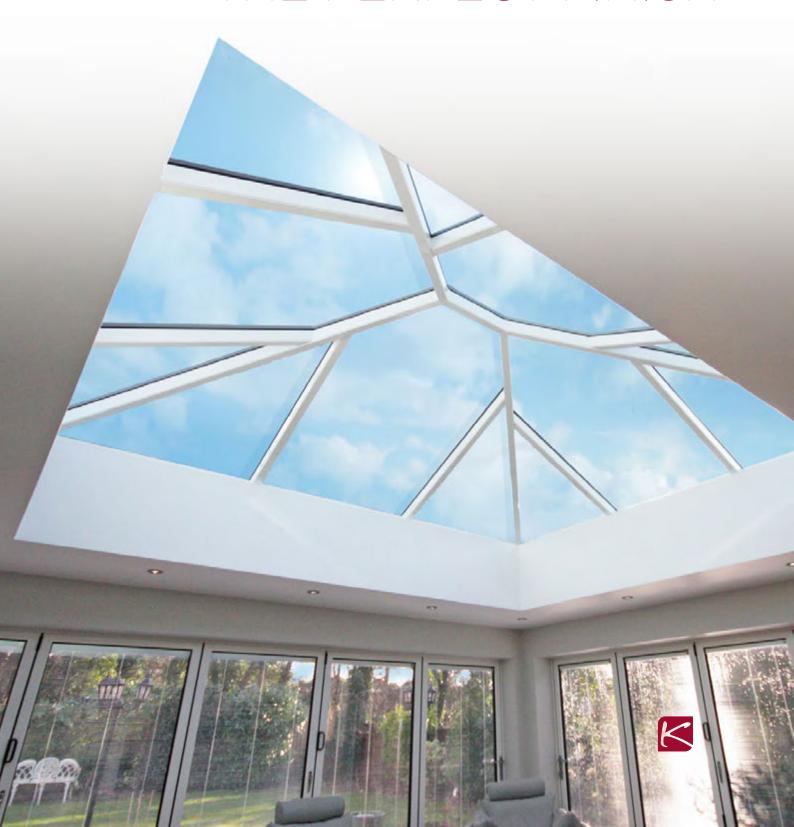

# THE PERFECT FINISH

The slimline Korniche roof lantern provides a traditional timber look with all the advantages of a thermally broken aluminium construction. Precision engineering, optimisation and modern manufacturing techniques have created a beautifully proportioned, thermally efficient, strong and secure lantern solution for your home.

### Structural Elegance, Thermal Efficiency, Strong and Secure