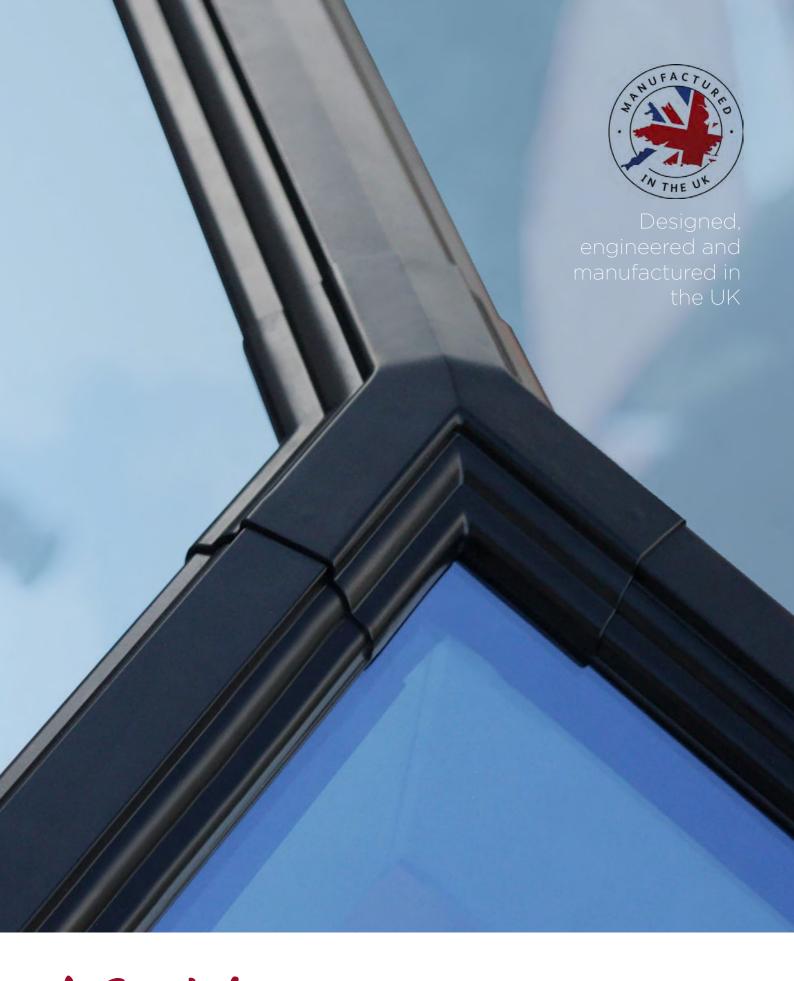

# THE PERFECT FINISH

The slimline Korniche roof lantern provides a traditional timber look with all the advantages of a thermally broken aluminium construction. Precision engineering, optimisation and modern manufacturing techniques have created a beautifully proportioned, thermally efficient, strong and secure lantern solution for your home.

### **Slim Sections**

At only 57mm wide, the spas and ridge sections are amongst the slimmest on the market. Coupled with our sculpted bosses they provide a look usually associated with timber construction.

### Traditional Meets Modern

Narrow yet deep structural profiles with subtle ogee detailing along the lower edges provide a clean classic feel.

### **Hidden Fixings**

fully concealed fixings ensure sight lines flow gracefully and uninterrupted throughout bringing unrivalled elegance and balance.