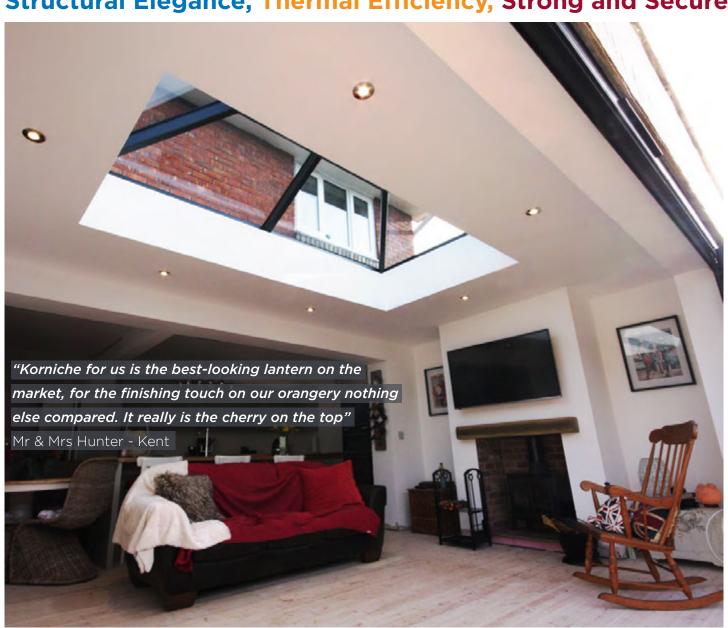

# OVNICAC® ALUMINIUM ROOF LANTERN

# THE PERFECT FINISH







The slimline Korniche roof lantern provides a traditional timber look with all the advantages of a thermally broken aluminium construction. Precision engineering, optimisation and modern manufacturing techniques have created a beautifully proportioned, thermally efficient, strong and secure lantern solution for your home.

### Why choose Korniche?

### Structural Elegance, Thermal Efficiency, Strong and Secure



# **Structural Elegance**

The slim elegant Korniche fits perfectly in any home by retaining traditional features in a contemporary setting.





# Aesthetics



### **Slim Sections**

At only 57mm wide, the spas and ridge sections are amongst the slimmest on the market. Coupled with our sculpted bosses they provide a look usually associated with timber construction.

### Traditional Meets Modern

Narrow yet deep structural profiles with subtle ogee detailing along the lower edges provide a clean classic feel.

### **Hidden Fixings**

fully concealed fixings ensure sight lines flow gracefully and uninterrupted throughout bringing unrivalled elegance and balance.



## Attention to **Detail**

Attention to detail is present throughout, from the engineered structure, the bespoke weather se