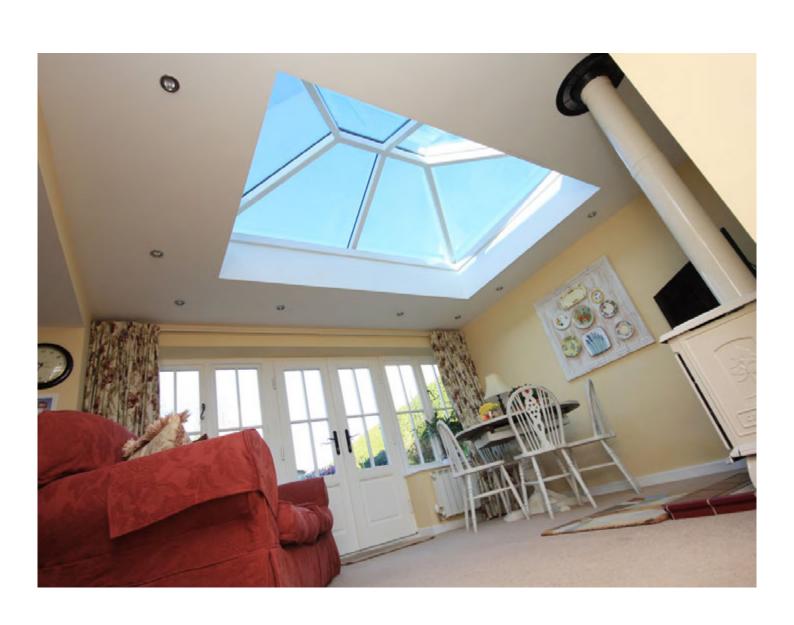

# THE PERFECT FINISH

The slimline Korniche roof lantern provides a traditional timber look with all the advantages of a thermally broken aluminium construction. Precision engineering, optimisation and modern manufacturing techniques have created a beautifully proportioned, thermally efficient, strong and secure lantern solution for your home.

# **Structural Elegance**

The slim elegant Korniche fits perfectly in any home by retaining traditional features in a contemporary setting.

### Traditional Meets Modern

Narrow yet deep structural profiles with subtle ogee detailing along the lower edges provide a clean classic feel.