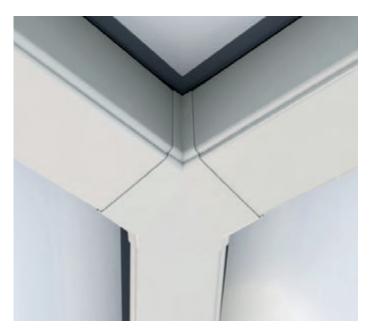

### **Slim Sections**

At only 57mm wide, the spas and ridge sections are amongst the slimmest on the market. Coupled with our sculpted bosses they provide a look usually associated with timber construction.

### **Hidden Fixings**

fully concealed fixings ensure sight lines flow gracefully and uninterrupted throughout bringing unrivalled elegance and balance.

## Attention to **Detail**

Attention to detail is present throughout, from the engineered structure, the bespoke weather seals, the innovative glass locks all the way to the logo embossed endcaps.

Every component used has been developed to work in harmony with the others and enhance the overarching design. Korniche is the best possible finish for your extension.