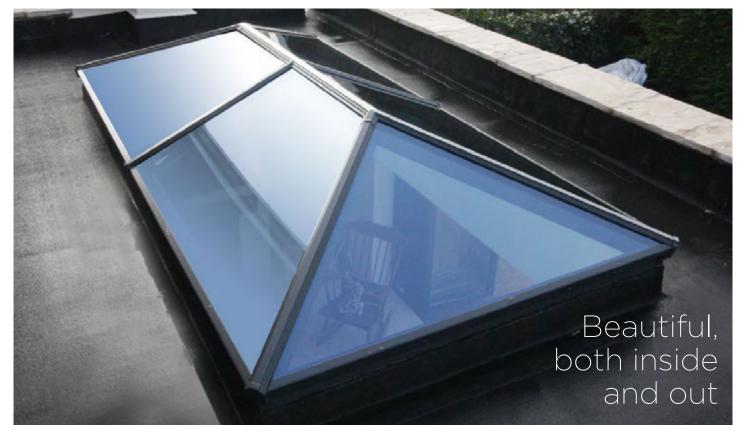

# THE PERFECT FINISH

The slimline Korniche roof lantern provides a traditional timber look with all the advantages of a thermally broken aluminium construction. Precision engineering, optimisation and modern manufacturing techniques have created a beautifully proportioned, thermally efficient, strong and secure lantern solution for your home.

# **Structural Elegance**

The slim elegant Korniche fits perfectly in any home by retaining traditional features in a contemporary setting.