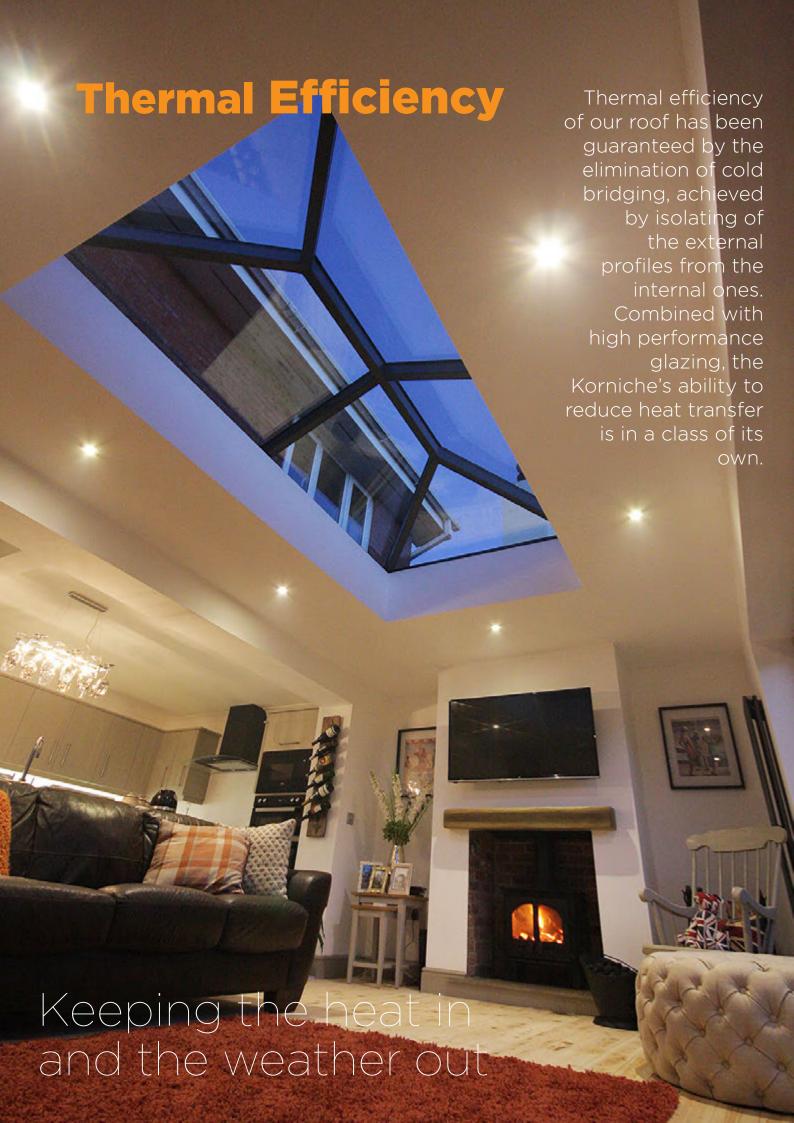

# Warmth

### Thermally Broken Eaves Beam

Thermal efficiency starts at the bottom of our roof. Eaves beams are fully thermally broken to create an insulated barrier between the aluminium sections.

### **Insulating T-bar**

Our in-house designed high quality insulating T-bar bridges the gap between the profiles and the aluminium finishing caps to create the largest possible thermal break.

### **Performance Glazing**

Korniche can be supplied with a range of high performance self-cleaning glass options to suit every taste. To complement your new roof you can choose from either blue, aqua, bronze, tinted, neutral or clear and with U Values ranging from 1.0 - 1.2.