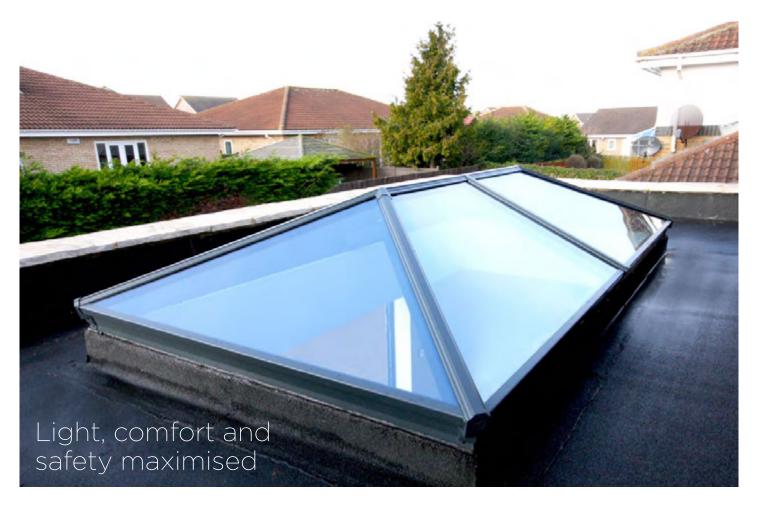

# **Strong and Secure**

Korniche has been optimised to create the strongest and stiffest roof lantern possible with minimal structure to obscure your view. Unparalleled in strength, the Korniche can survive whatever nature throws at it. Put into perspective a **6m x 4m.** Korniche roof can support over **8 tonnes.** 