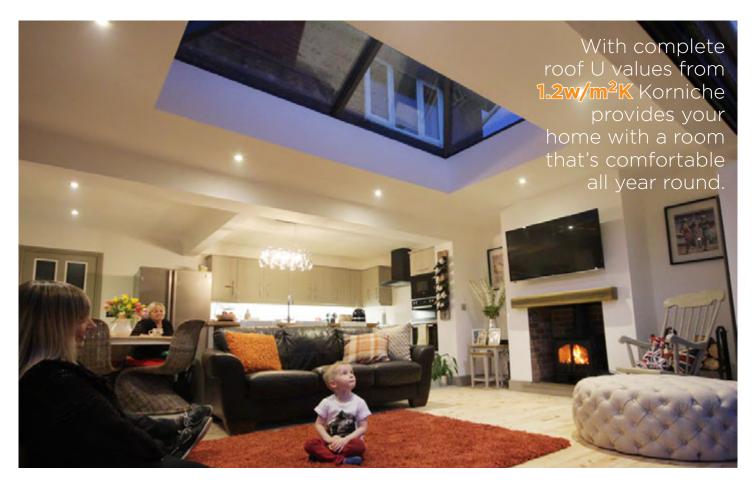

# The most efficient in class

- Complete Roof
   U values from 1.2
- 100% Thermally Broken
- High Performance Glazing