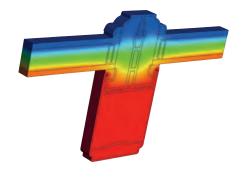

### Thermally Broken Eaves Beam

Thermal efficiency starts at the bottom of our roof. Eaves beams are fully thermally broken to create an insulated barrier between the aluminium sections.

### **Insulating T-bar**

Our in-house designed high quality insulating T-bar bridges the gap between the profiles and the aluminium finishing caps to create the largest possible thermal break.