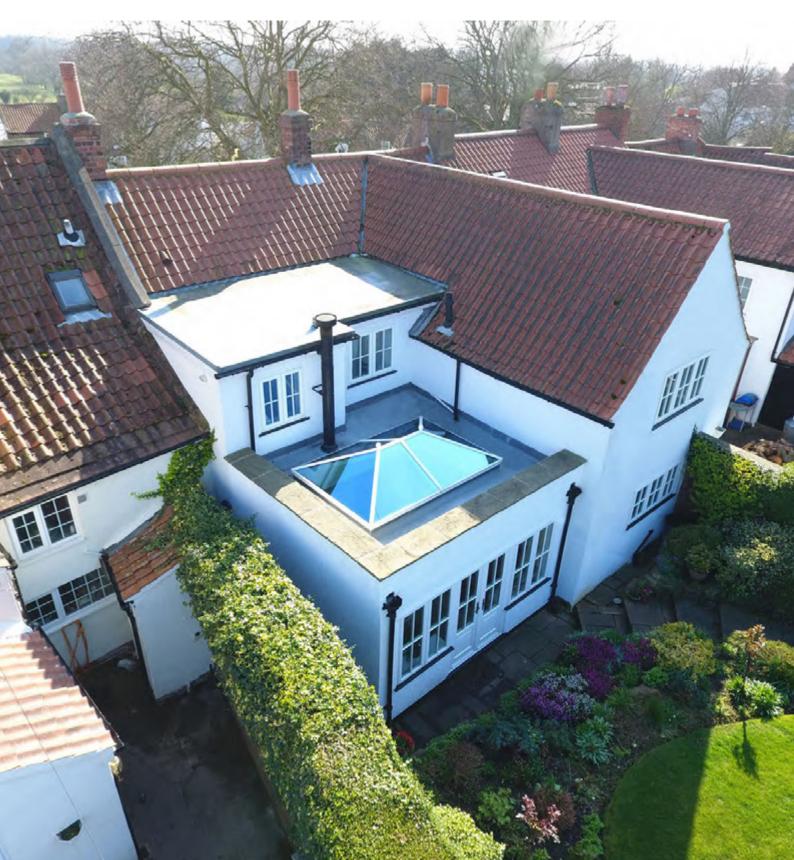

# **Structural Elegance**

The slim elegant Korniche fits perfectly in any home by retaining traditional features in a contemporary setting.